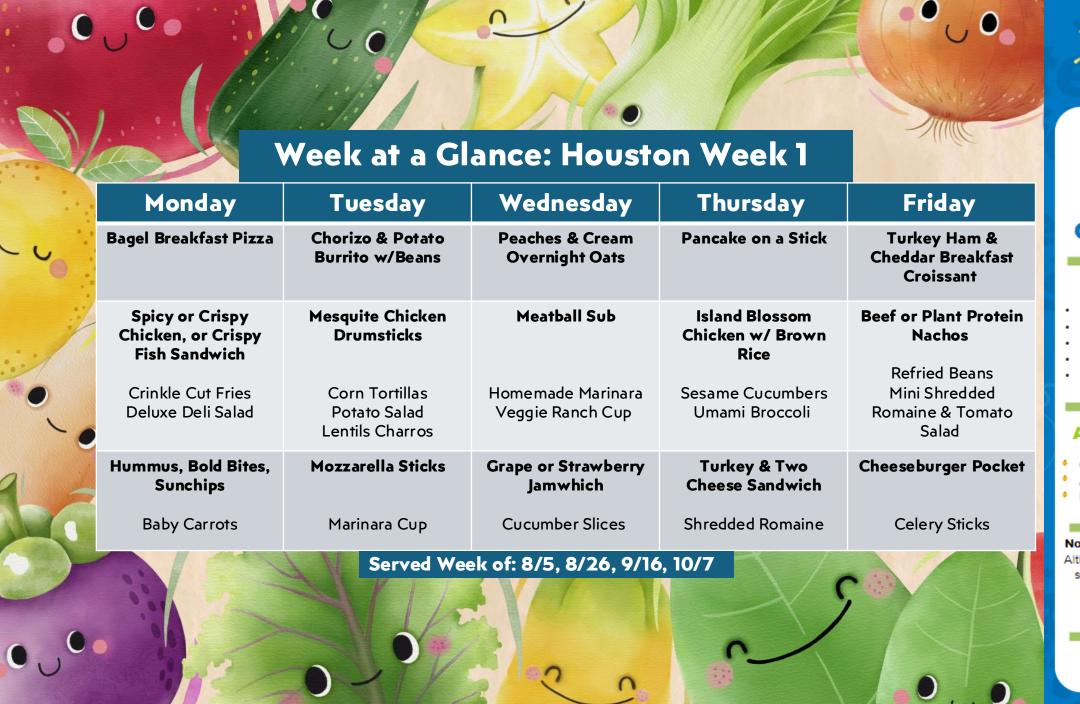

# Offered Daily

### At Breakfast

- Assorted Fresh Fruit
- FF Milk / 1% Milk
- 100% Fruit Juice
- Whole Grains
- Assorted Cereal & Cracker Pack

## At Lunch & Supper

- Colorful Vegetables
- Assorted Fresh Fruit
- FF Milk & 1% Milk

### Notice About Menu Changes:

Although we strive to serve the scheduled menu, the menu may change without prior notice based on product availability

This institution is an equal opportunity provider.