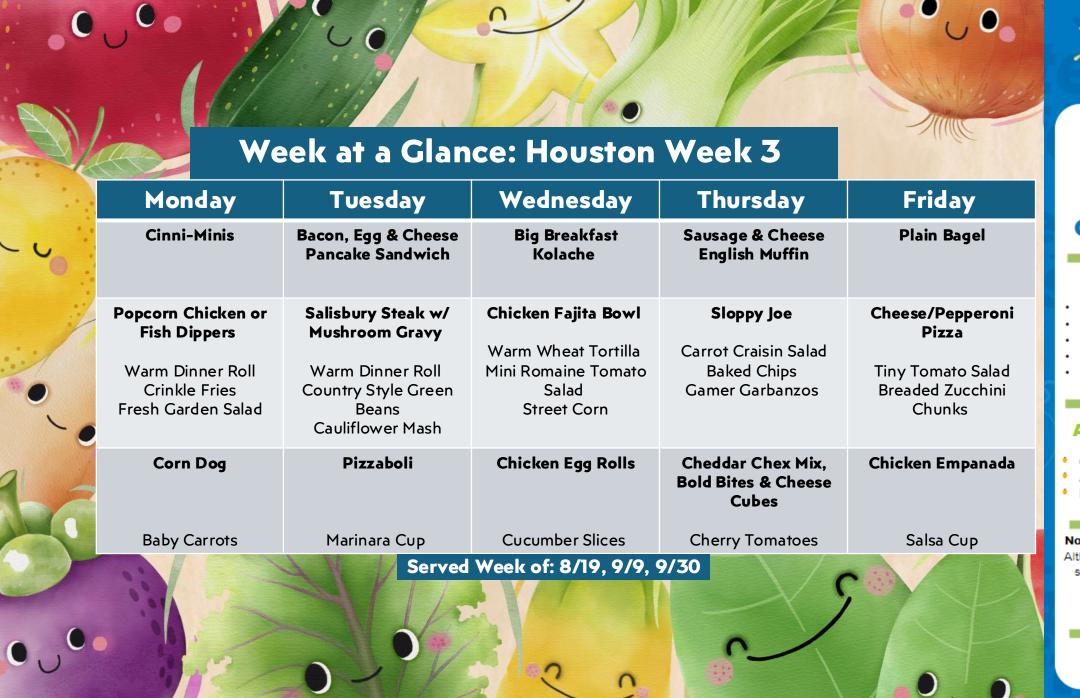

## **Offered Daily**

### At Breakfast

- Assorted Fresh Fruit
- FF Milk / 1% Milk
- 100% Fruit Juice
- Whole Grains
- Assorted Cereal & Cracker Pack

## At Lunch & Supper

- Colorful Vegetables
- Assorted Fresh Fruit
- FF Milk & 1% Milk

### Notice About Menu Changes:

Although we strive to serve the scheduled menu, the menu may change without prior notice based on product availability

This institution is an equal opportunity provider.