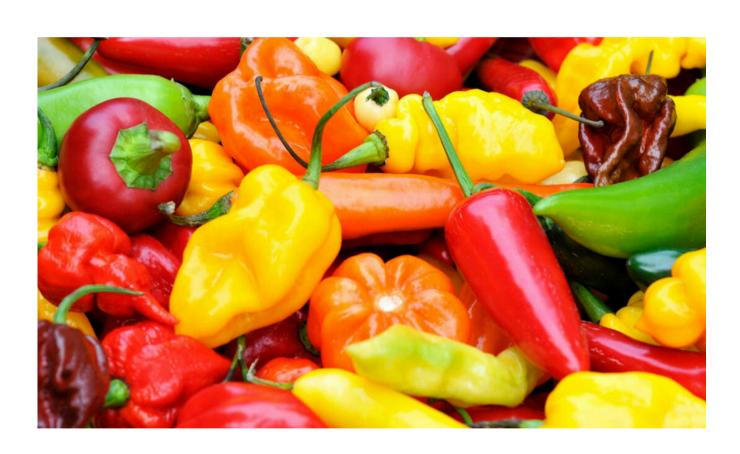

# Try the Septemeber Harvest of the Month! Peppers

#### **Peppers**

#### **VARIETIES**

**Bell Peppers** 

**Jalapeños** 

**Cayanne Peppers** 

Bell peppers are a variety of peppers that are known for their sweet flavor. This is a popular option in cooking if you don't want spice. This variety of pepper is a type of chili pepper. It has a spicy flavor and is commonly used in salsas and can even be pickled as well!