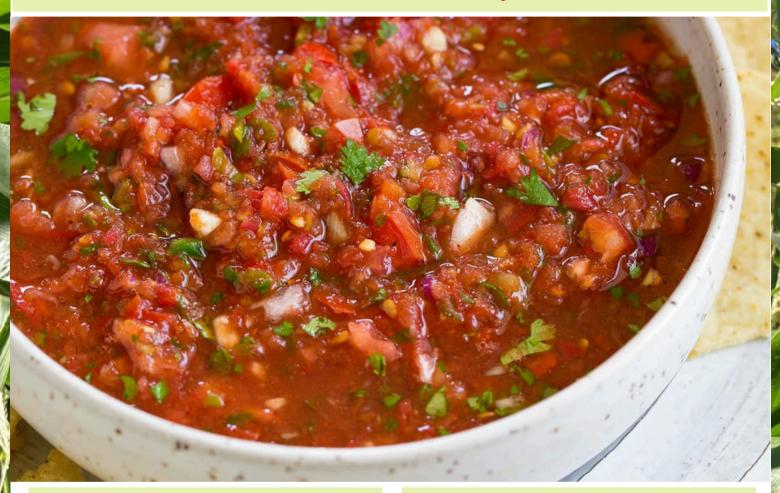

#### Roasted Salsa Roja

#### **INGREDIENTS**

- · 4-6 Roma tomato
- · ¼ onion
- · 1 garlic clove
- · 3-4 Puya peppers
- · 1 tbs olive oil
- · Salt to taste

#### **STEPS**

- 1. Preheat broiler to high
- 2. Arrange veggies on a baking sheet and drizzle with olive
- \*\*If using dried chiles, you can leave those out of the oven and add in step 5
- 3. Place baking sheet in the oven for 6-8 minutes. Veggies should be nice and charred
- 4. Remove veggies from the oven and allow them to cool to the touch, about 5 minutes.
- 5. Once veggies have cooled, place everything in the blender, including any juices from the veggies, and salt to taste.
- 6. Pulse the blender a few times for a chunkier consistency OR blend on high for about 2 minutes until a smooth consistency is reached.
- 7. Serve with tortilla chips or enjoy over your favorite dish!