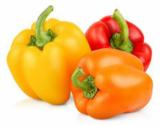

#### **Peppers**

#### **VARIETIES**

**Bell Peppers** 

**Jalapeños** 

**Cayanne Peppers** 

Bell peppers are a variety of peppers that are known for their sweet flavor. This is a popular option in cooking if you don't want spice. This variety of pepper is a type of chili pepper. It has a spicy flavor and is commonly used in salsas and can even be pickled as well!