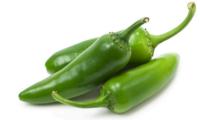

#### **VARIETIES**

**Bell Peppers** 

**Jalapeños** 

**Cayanne Peppers** 

Bell peppers are a variety of peppers that are known for their sweet flavor. This is a popular option in cooking if you don't want spice. This variety of pepper is a type of chili pepper. It has a spicy flavor and is commonly used in salsas and can even be pickled as well!

This variety of pepper originated from South America and its plant can grom from two to four feet tall!