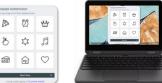

## 1. Turn on your Chromebook

- New model: Open your Chromebook and it will automatically power on. If it does not, the power button is located on the left side edge.
- Old model: Press the Power Button on the top right of the keyboard until your Chromebook begins to light up.

## 2. Click Scan QR Code

3. When your camera opens, hold your badge up to the camera to scan your QR Code

- 4. Follow the on-screen instructions to select your picture pin image \*You will select your picture pin image on your first login only

5. Click on Student & Campus Staff Login

6. You are logged in and learning can begin!