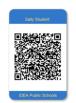

## 2. Click Scan QR Code

3. When your camera opens, hold your badge up to the camera to scan your QR Code

- 4. Follow the on-screen instructions to select your picture pin image \*You will select your picture pin image on your first login only