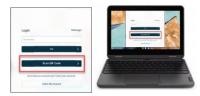

## 2. Click Scan QR Code

3. When your camera opens, hold your badge up to the camera to scan your QR Code

- 4. Follow the on-screen instructions to select your picture pin image \*You will select your picture pin image on your first login only

5. Click on Student & Campus Staff Login

6. You are logged in and learning can begin!