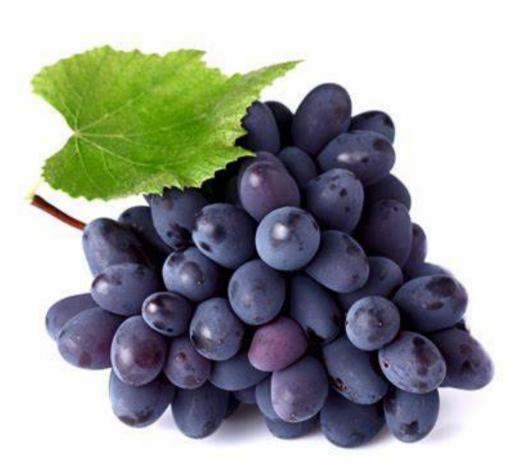

# Try the June Harvest of the Month! Grapes

### **Grape Varieties**

#### VARIETIES

Concord

Sultana

Moon Drop

This variety of grape was named after the city it was created in, Concord Massachusetts . These grapes are commonly used to make jelly.

This variety of grape is known for its pale green color and for having a sweeter flavor. This is often the grape used to make

golden raisins.

This variety of grape named for its shape originated and grows in California and is harvested in the fall.