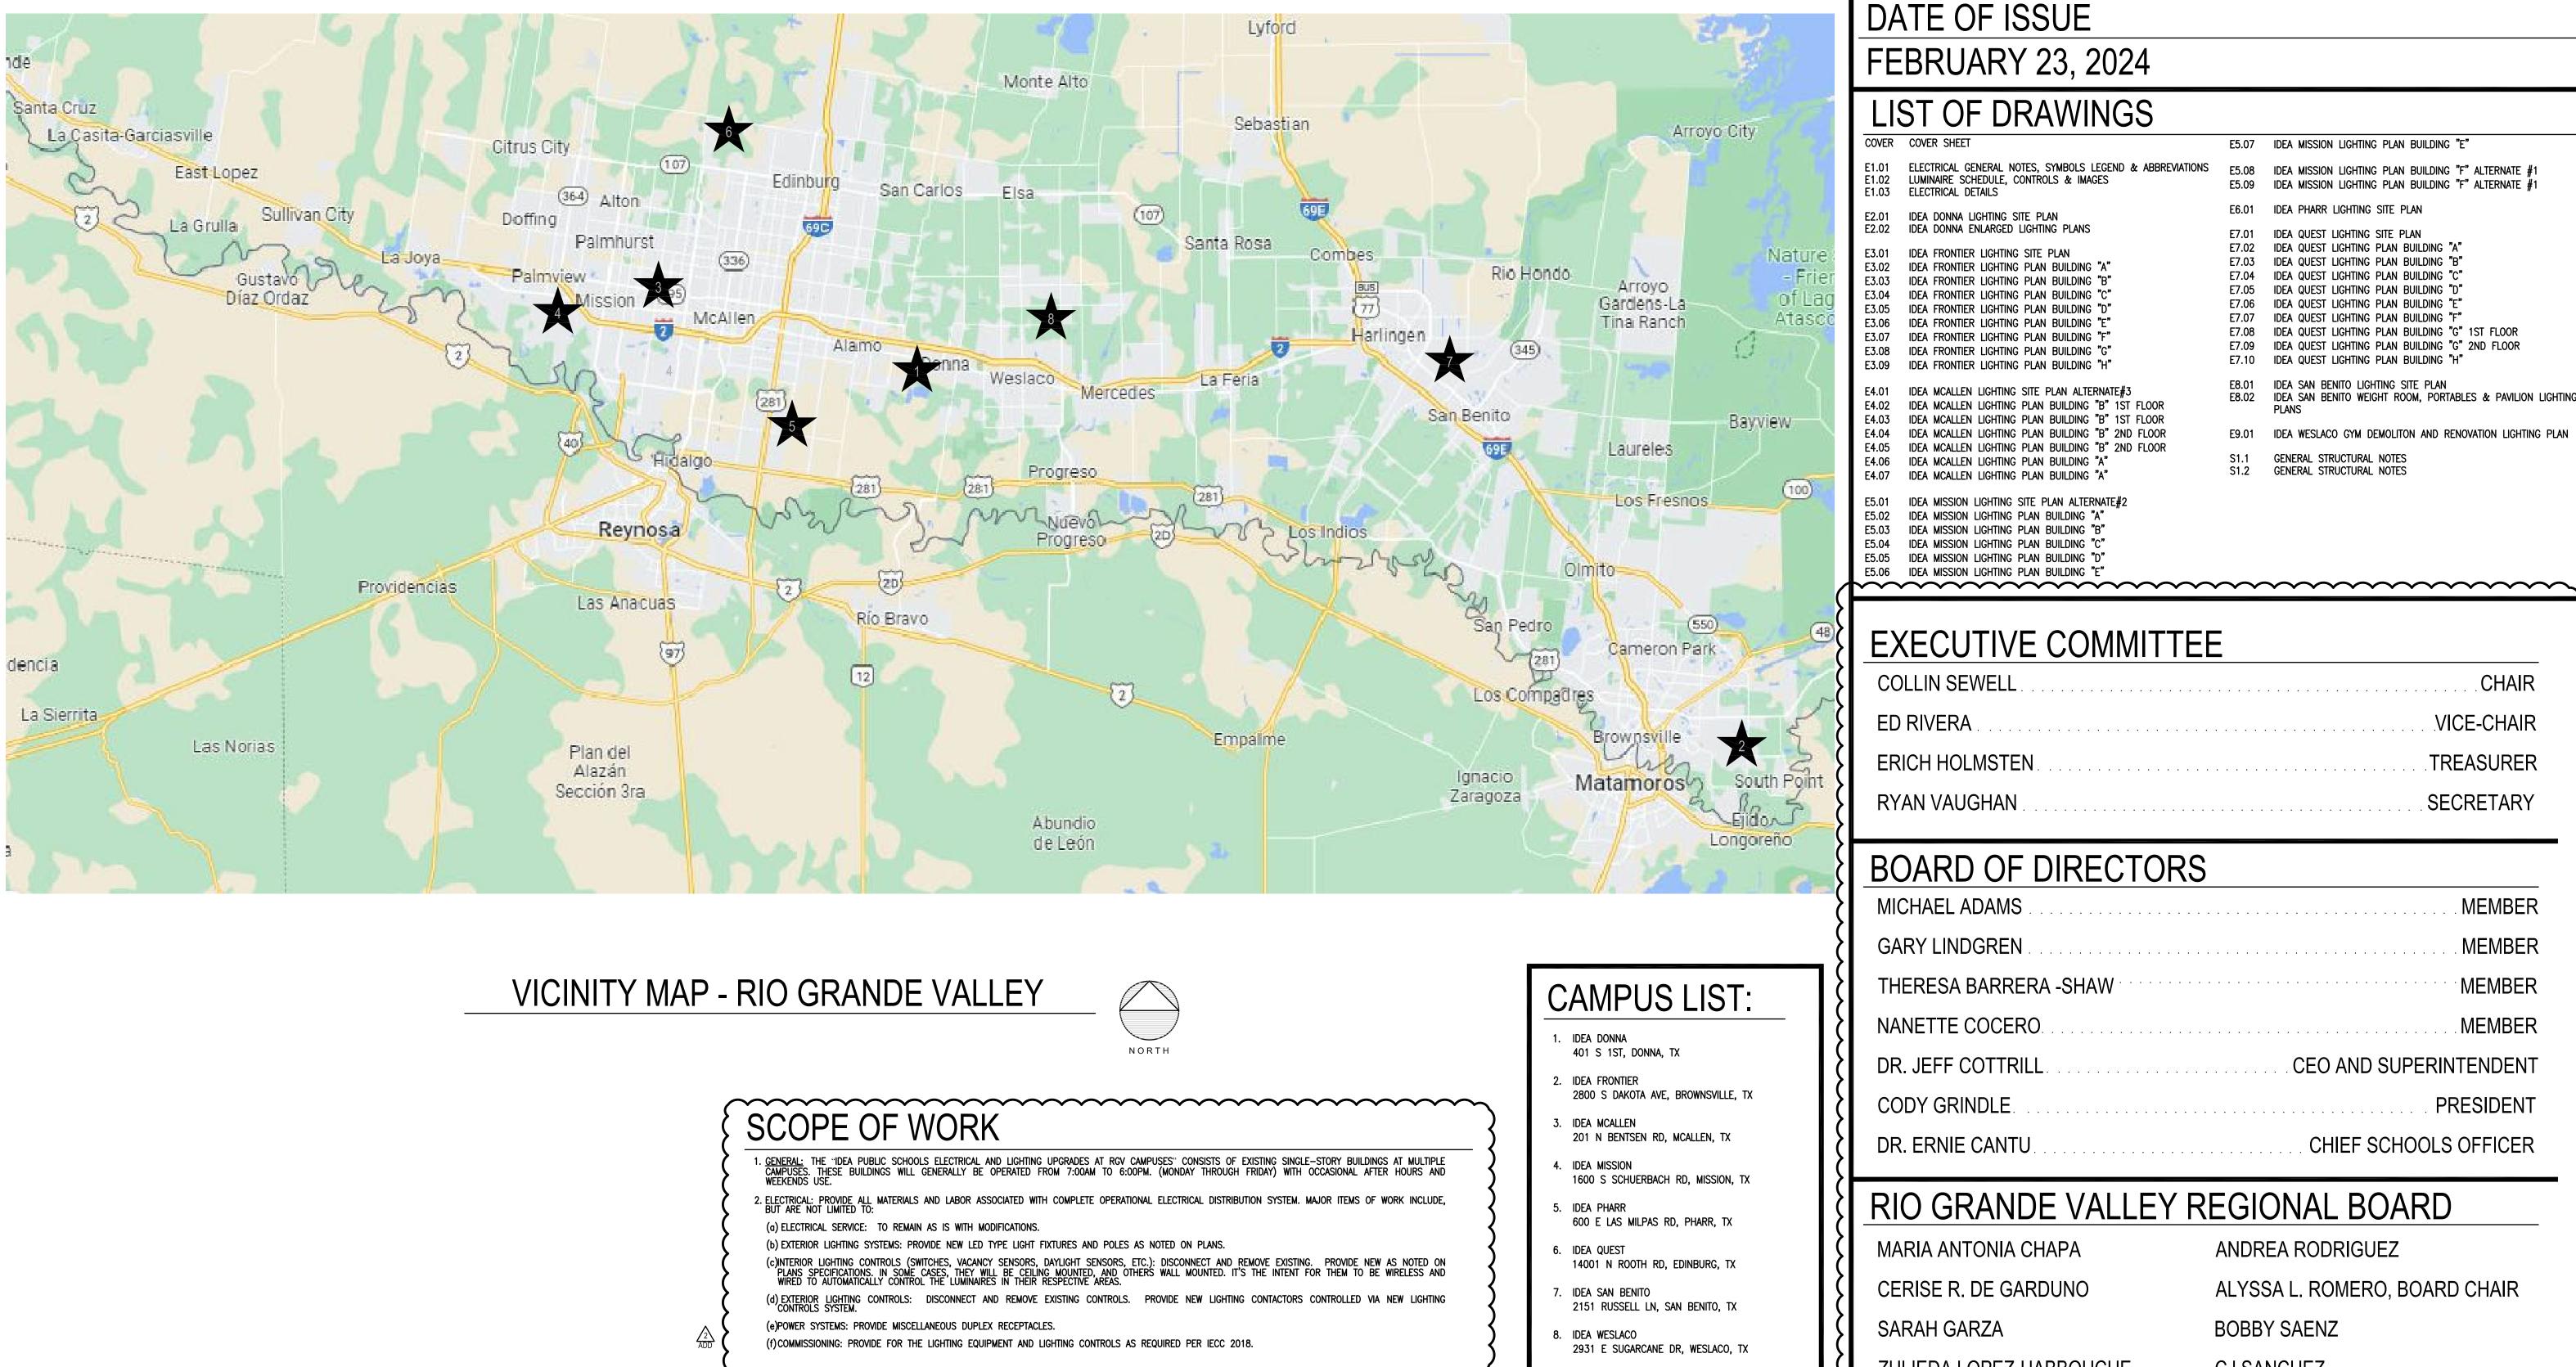

# IDEA PUBLIC SCHOOLS ELECTRICAL AND LIGHTING UPGRADES AT **RGV CAMPUSES** CSP# 26-RGVLU-0424

| ΤE  | OF  | IS | SUI | =    |
|-----|-----|----|-----|------|
| BRI | JAF | RY | 23, | 2024 |

# OF DRAWINGS

| OOVER                                                                         | COVER SHEET                                                                                                                                                                                                                                                     |
|-------------------------------------------------------------------------------|-----------------------------------------------------------------------------------------------------------------------------------------------------------------------------------------------------------------------------------------------------------------|
| E1.01                                                                         | ELECTRICAL GENERAL NOTES, SYMBOLS LEGEND & ABBREVIATIONS                                                                                                                                                                                                        |
| E1.02                                                                         | LUMINAIRE SCHEDULE, CONTROLS & IMAGES                                                                                                                                                                                                                           |
| E1.03                                                                         | ELECTRICAL DETAILS                                                                                                                                                                                                                                              |
| E2.01                                                                         | IDEA DONNA LIGHTING SITE PLAN                                                                                                                                                                                                                                   |
| E2.02                                                                         | IDEA DONNA ENLARGED LIGHTING PLANS                                                                                                                                                                                                                              |
| E3.01<br>E3.02<br>E3.03<br>E3.04<br>E3.05<br>E3.06<br>E3.07<br>E3.08<br>E3.09 | idea frontier lighting plan building "d"<br>idea frontier lighting plan building "e"<br>idea frontier lighting plan building "f"                                                                                                                                |
| E4.01<br>E4.02<br>E4.03<br>E4.04<br>E4.05<br>E4.06<br>E4.06                   | IDEA MCALLEN LIGHTING SITE PLAN ALTERNATE#3<br>IDEA MCALLEN LIGHTING PLAN BUILDING "B" 1ST FLOOR<br>IDEA MCALLEN LIGHTING PLAN BUILDING "B" 1ST FLOOR<br>IDEA MCALLEN LIGHTING PLAN BUILDING "B" 2ND FLOOR<br>IDEA MCALLEN LIGHTING PLAN BUILDING "B" 2ND FLOOR |
| E5.01                                                                         | IDEA MISSION LIGHTING SITE PLAN ALTERNATE#2                                                                                                                                                                                                                     |
| E5.02                                                                         | IDEA MISSION LIGHTING PLAN BUILDING "A"                                                                                                                                                                                                                         |
| E5.03                                                                         | IDEA MISSION LIGHTING PLAN BUILDING "B"                                                                                                                                                                                                                         |
| E5.04                                                                         | IDEA MISSION LIGHTING PLAN BUILDING "C"                                                                                                                                                                                                                         |
| E5.05                                                                         | IDEA MISSION LIGHTING PLAN BUILDING "D"                                                                                                                                                                                                                         |
| E5.06                                                                         | IDEA MISSION LIGHTING PLAN BUILDING "E"                                                                                                                                                                                                                         |

# IDEA MISSION LIGHTING PLAN BUILDING "F" ALTERNATE IGHTING PLAN BUILDING "F" AI TERNATE QUEST LIGHTING SITE PLAN DEA QUEST LIGHTING PLAN BUILDING "A DEA QUEST LIGHTING PLAN BUILDING ' DEA QUEST LIGHTING PLAN BUILDING EA QUEST LIGHTING PLAN BUILDING ' QUEST LIGHTING PLAN BUILDING LIGHTING PLAN BUILDING " LIGHTING PLAN BUILDING "G" 1ST FLOOD LIGHTING PLAN BUILDING "G" 2ND FLOOR LIGHTING PLAN BUILDING "H' IDEA SAN BENITO WEIGHT ROOM. PORTABLES & PAVILION LIGH IDEA WESLACO GYM DEMOLITON AND RENOVATION LIGHTING PLAN GENERAL STRUCTURAL NOTES GENERAL STRUCTURAL NOTES S1.1 S1.2

# EXECUTIVE COMMITTEE

|             | CHAIR      |
|-------------|------------|
| RIVERA      | VICE-CHAIR |
| CH HOLMSTEN | TREASURER  |
| AN VAUGHAN  | SECRETARY  |
|             |            |

E5.07

# BOARD OF DIRECTORS

| CHAEL ADAMS         | MBER  |
|---------------------|-------|
|                     |       |
| RY LINDGREN         |       |
| ERESA BARRERA -SHAW | MBER  |
| NETTE COCERO.       | MBER  |
| . JEFF COTTRILL     | IDENT |
| DY GRINDLE PRESI    | DENT  |
| . ERNIE CANTU       | FICER |

# RIO GRANDE VALLEY REGIONAL BOARD

MARIA ANTONIA CHAPA CERISE R. DE GARDUNO SARAH GARZA ZULIEDA LOPEZ-HABBOUCHE

ANDREA RODRIGUEZ ALYSSA L. ROMERO, BOARD CHAIR BOBBY SAENZ CJ SANCHEZ JESUS (JESSE) ZEPEDA