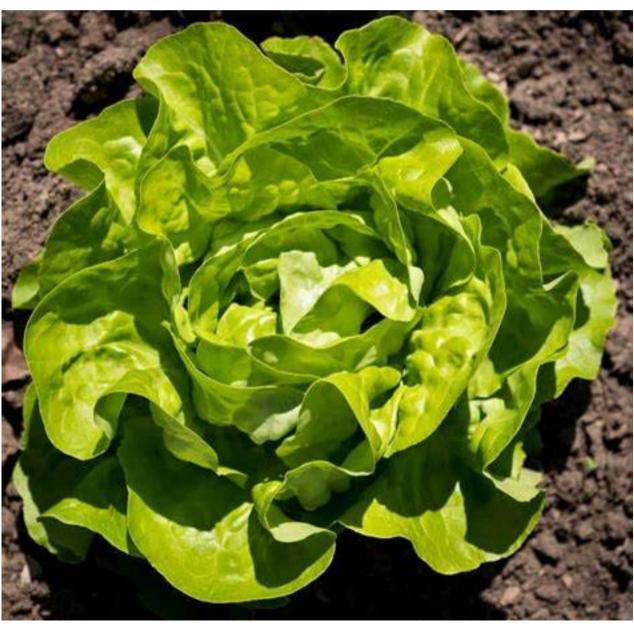

#### **Romaine Lettuce**

**Iceberg Lettuce** 

**Butter Lettuce** 

With its long crisp leaves, this variety of lettuce is a areat source of vitamin A which helps maintain a healthu immune sustem!

Known for its mild flavor. this variety of lettuce is one of the most popular choices in the U.S.

Named for its silky smooth leaves, this variety of lettuce has a slightly sweeter flavor and works well in a salad!