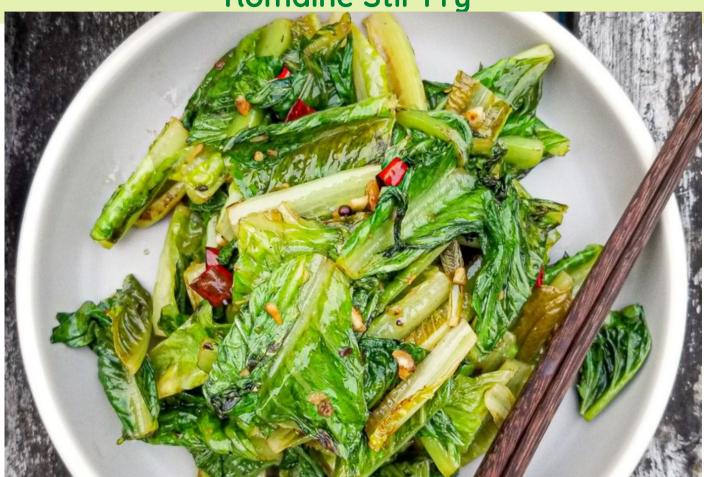

# Try the April Harvest of the Month! Lettuce

This institution is an Equal Opportunity Provider.

**Romaine Stir Fry** 

#### **INGREDIENTS**

- 1 Tbsp. olive oil
- 2 Tbsp. chopped ginger
- 3 green onions thinly sliced (keep stems for garnish)
- 1 lb chopped romaine
- 1 red bell pepper
- Sauce
  - 2 Tbsp. soy sauce
  - 1 Tbsp. brown sugar
  - 1 Tbsp. sesame oil
  - 1 Tbsp rice wine viegar
  - 1/2 Tbsp. cornstarch

#### **STEPS**

- 1. Pour all your sauce ingredients into a jar and cover with a lid. Shake vigorously until all ingredients are combined and set aside.
- 2. To a skillet on high heat, pour in olive oil.
- 3. Once the oil is hot, add in the whites of your green onion and chopped ginger. Sautee this until ginger is fragrant and onions have softened.
- 4. Add chopped romaine and sliced bell pepper next and sautee for about 2-3 minutes or until lettuce has wilted.
- 5. Pour sauce over the wilted veggies and let this cook for another 2-3 minutes to allow sauce to reduce and thicken.
- 6. Garnish with sesame seeds and thinly sliced green onion stems.
- 7. Serve over rice or as a side with your protein of choice.