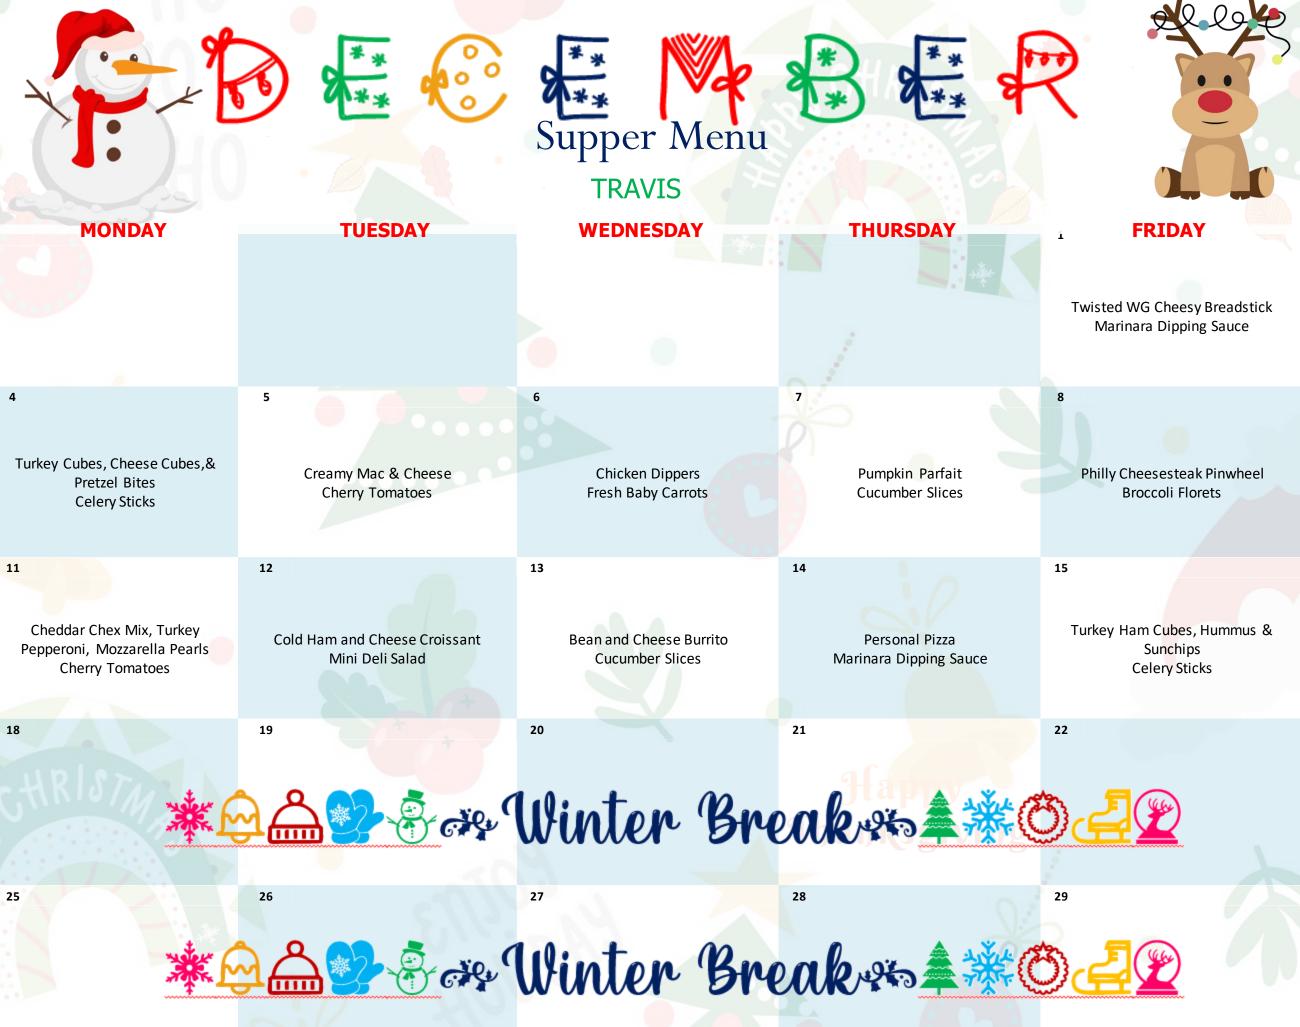

# Offered Daily at Supper

- Colorful Vegetables
- Assorted Fresh Fruit
- FF Milk & 1% Milk
- Whole Grains

### **Notice About Menu** Changes:

Although we strive to serve the scheduled menu, the menu may change without prior notice based on product availability

This institution is an equal opportunity provider.