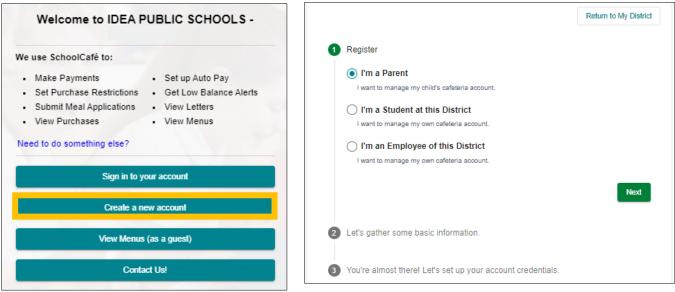

Step 3: On the next screen, click on "Create a new account".

Step 4: On the next screen, click on "I'm a Parent" to create a student account. To create an account for an IDEA employee, click on "I'm an Employee of this District". Then click next "Next".