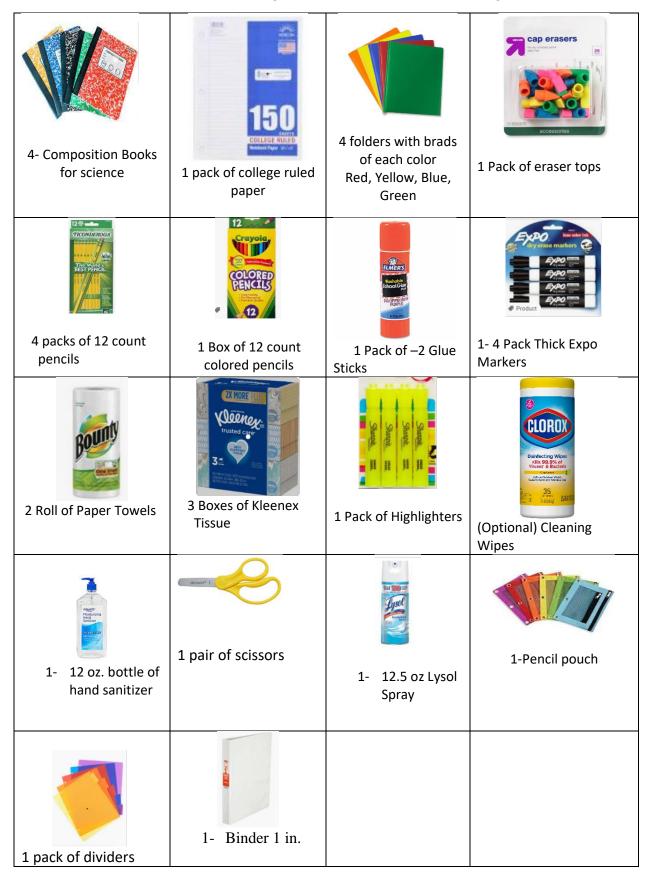

|
| 1   | Index Cards - 3 x 5 - Ruled - White - 100 Ct                           |
| 6   | Pencil - Ticonderoga - Sharpened - No 2 - 10 Pk                        |
| 1   | Pencil Pouch - Clear - 9 x 10.5 - 3 Ring                               |
| 1   | Pencil Sharpener - Staedtler - Canister - 2 Hole                       |
| 1   | Scissors - Fiskar - Kids - 5 Inch - Pointed                            |
| 2   | Tissue - Kleenex - 100 Ct                                              |
| 2   | Wipes or Gel - Purell - Antibacterial - Hand - 20 Pk (Boys)            |
| 2   | Wipes - Clorox – Antibacterial – Wipes (Girls)                         |
|     |                                                                        |



#### IDEA Ewing Halsell Academy

#### 5th grade







#### 6th Grade 2023-2024 Supply List

Please purchase the following items before the first day of school, August 10.

| <b>~</b> | Quantity &<br>Item                        | Picture