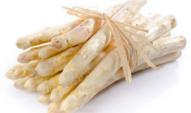

#### WHITE ASPARAGUS

Mild and delicate in flavor with a slight bitterness, they can be cooked just like green asparagus.