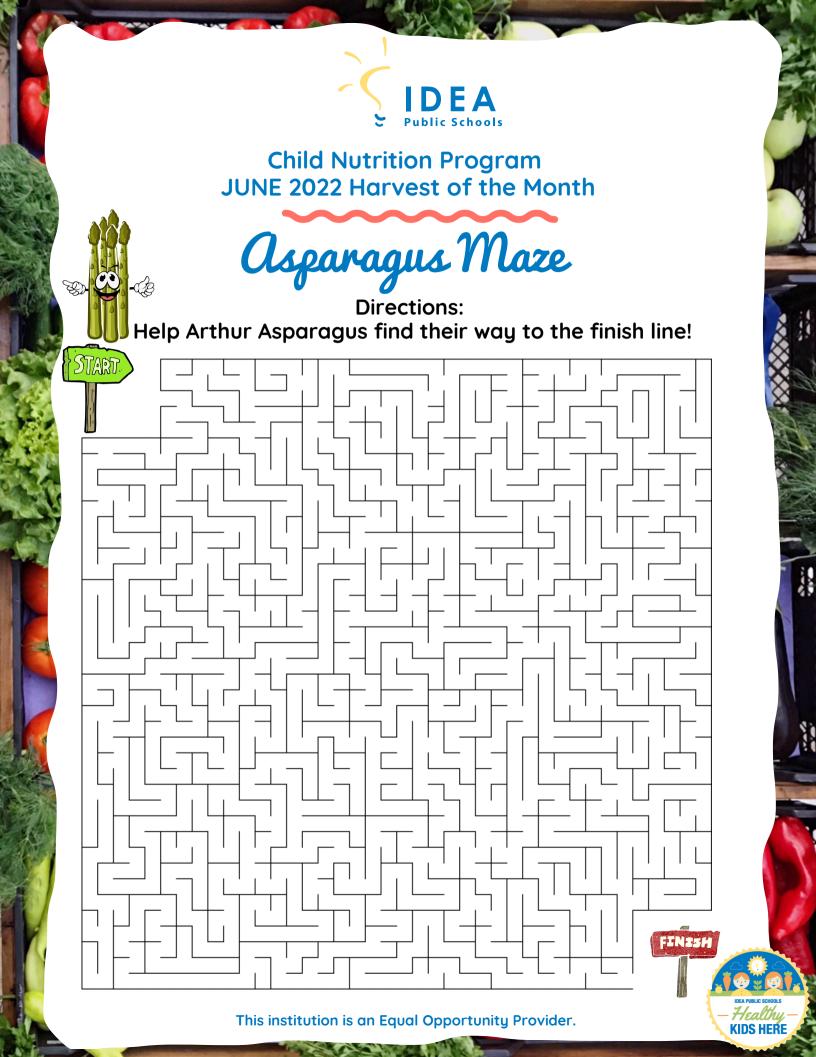

## Child Nutrition Program JUNE 2022 Harvest of the Month

# Asparagus Word Search

**Directions**:

Find the ASPARAGUS related words in the puzzle.
Words can go in any directions and can share letters as they cross over each other.

JUNE ASPARAGUS WHITE STALKS HARVEST HEALTHY GREEN WHITE CRUNCHY VITAMINS FOLATE DELCIOUS