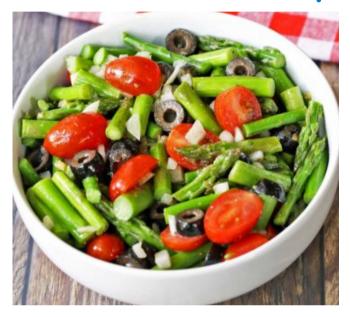

### **Summer Asparagus Salad**

This is a perfect salad for summertime! It comes together with a few simple ingredients and can be easily made ahead and kept in the refrigerator.

### Directions

- 1. Steam the asparagus until just tender. Drain it into a serving bowl and allow it to cool for about 10 minutes.
- 2. Meanwhile, chop the tomatoes and the onion. Place the dressing ingredients in a medium bowl and whisk them until they emulsify into a velvety dressing.
- 3. Add the tomatoes, the onions and the olives to the serving bowl and gently mix. Then pour the dressing on top and mix again. Be gentle so that the delicate asparagus heads remain intact.
- 4. Serve the salad immediately, or cover and keep it in the fridge until ready to serve.

### Ingredients

- 1 bunch of asparagus, ends trimmed.
- 1 cup of diced tomatoes
- 1/4 cup sliced red onion
- 1/4 cup sliced black olives

#### Dressing

- 1 Tbsp. olive oil
- 1 Tbsp. red wine vinegar
- 1 tsp. minced fresh garlic
- 1 tsp. Dijon mustard
- 1/2 tsp. kosher salt
- 1/4 tsp. black pepper

This institution is an Equal Opportunity Provider.