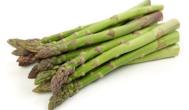

#### **GREEN ASPARAGUS**

The classic asparagus with a mild, earthy flavor. These are delicious roasted, sautéed, grilled or eaten raw.