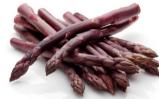

#### **PURPLE ASPARAGUS**

Purple asparagus have a slightly sweet and nutty flavor, and are delicious roasted or pan seared.