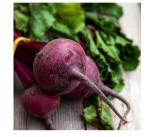

## Beets Varieties

### **DETROIT DARK RED**

Sometimes these are confused with turnips! They are deep red, with a smooth skin. These are great for canning and roasting.