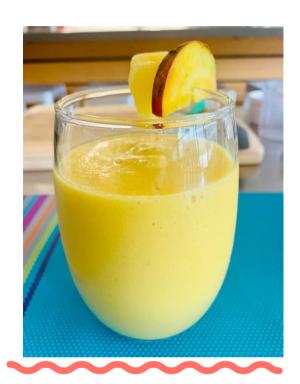

## TROPICAL BEET SMOOTHIE

Directions

- 1. Wash the beets really well.
- 2. Using a vegetable peeler, carefully peel the skin from the beet.
- 3. Dice the beet into 1/2 inch cubes.
- 4. Add all the ingredients into the blender.
- 5.Blend until smooth- about 1 to 11/2 minutes.
- 6. Pour into a glass and enjoy!

BEET the HEAT with this Tasty
Beet smoothie that his loaded
with vitamins, nutrients and
tropical flavor!
If you can't find golden beets,
red beets will also work!

## Ingredients

- 2-3 medium sized beets.
- 1-2 ripe bananas (use those bananas that have spots!)
- 1 cup of frozen or fresh pineapple chunks
- 1 cup of frozen or fresh mango slices
- 1 cup of ice (if using fresh fruit)
- 1 cup of almond milk (or water or milk of your choice)
- Optional: 1 tsp. of honey