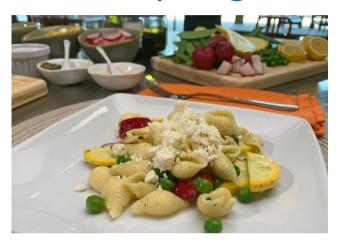

### Spring Pea Pasta Salad

Garden peas are the star of the show in this pasta salad! They may be small, but they are loaded with Nutrition!

The lemon herb vinaigrette is the perfect compliment to the peas, pasta, radish and squash.

#### Directions

- 1.Cook pasta according to package directions. Rinse and cool.
- 2. Make the lemon herb vinaigrette by pouring all ingredients into a mason jar, or other jar with lid. Shake until blended and vinaigrette looks creamy.
- 3. Thaw peas, if frozen. Or shell fresh peas.
- 4. Rinse squash, and slice.
- 5. Rinse radishes and thinly slice.
- 6.In a large bowl, place pasta, peas, radishes and squash.
- 7. Pour vinaigrette over pasta and veggies.
- 8. Stir gently to ensure all pasta and veggie are coated with vinaigrette.
- 9. Garnish with feta cheese
- 10. Keep salad refrigerated.
- 11. Enjoy!

### Ingredients

- 3 cups cooked pasta, cooled
- 2 cups fresh or frozen thawed peas
- 2 cups yellow squash, sliced
- 1 bunch of radishes, sliced
- Lemon Herb Vinaigrette
- Feta cheese, optional

#### Lemon Herb Vinaigrette

- 1/2 cup fresh lemon juice
- o 2/3 cup olive oil
- 1/2 tsp. granulated garlic
- 1/4 tsp. black pepper
- o 1/2 tsp. salt
- o 1 tsp. Italian herbs
- 1/4 tsp. crushed red pepper (optional)