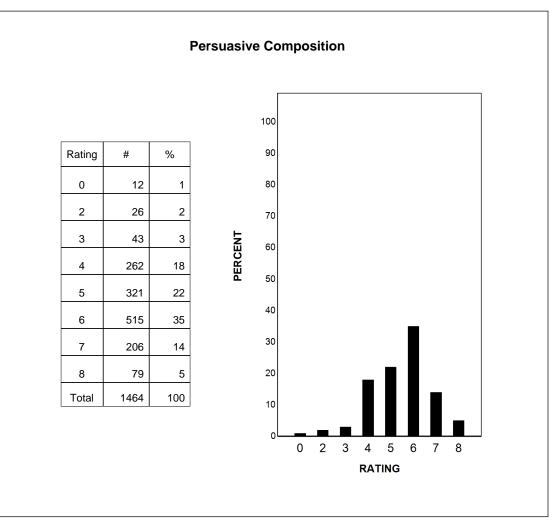

| 10.1                          | 77              | 10.9         | 68       | 7.1        | 78       | 6.9        | 77       |
| No Information Provided                          | 1                    |                        |            |          |             |             |             |          |           |          |                                   |          |                               |          |                               |                 |              |          |            |          |            |          |



#### Constructed Responses Summary Report ENGLISH II

All Students

Report Date: SPRING 2018 Date of Testing: SPRING 2018

-- = No Data Reported For Fewer Than Five Students

District: 108-807 IDEA PUBLIC SCH

#### **Written Composition Rating Summary**





# STATE OF TEXAS ASSESSMENTS OF ACADEMIC READINESS

# Summary Report ENGLISH II

**First-Time Tested Students** 

|                                                                                                                             | I                      |                              |                    |                   |                        |                      |                        |                      |                      |                     | 1                                 |                      |                               | Res                  | sults for                     | Each R               | eporting                     | Catego               | rv                       |                      |                          | $\overline{}$