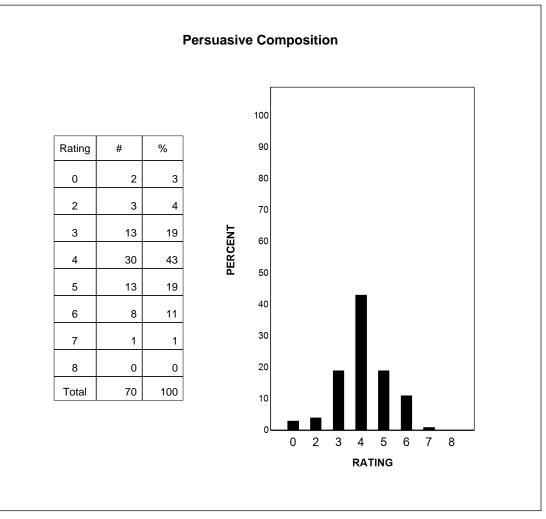

| 5.0            | 56           | 4.9            | 54           |
| INO IIIIOITIAIION PTOVIded                                          | 1 0                  |                        |              |              |             |              |            |             |            |            |                     |              |                               |              |                                                |              |                |              |                |              |                |              |



# Constructed Responses Summary Report ENGLISH II

Retested Students

Report Date: SPRING 2018 Date of Testing: SPRING 2018

-- = No Data Reported For Fewer Than Five Students

District: 108-807 IDEA PUBLIC SCH

# **Written Composition Rating Summary**





Summary Report U.S.HISTORY All Students

District: 108-807 IDEA PUBLIC SCH

| A description (Common common c |                    |                        |          |    |             |            |            |          |            |          |              |          | Results fo  | or Each F | Reporting  | Category    | ,                                                    |          |
|------------------------------------------------------------------------------------------------------------------------------------------------------------------------------------------------------------------------------------------------------------------------------------------------------------------------------------------------------------------------------------------------------------------