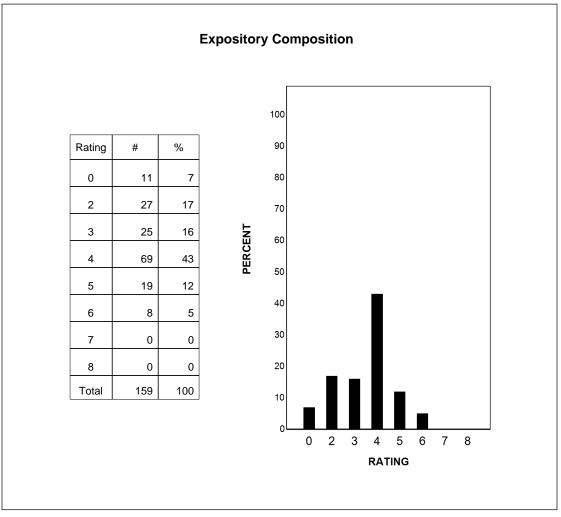

50       | 6.4                           | 49             | 6.9         | 43       | 4.6        | 52     | 5.1        | 57            |
| No Information Provided                                              | 0                    |                 |          |          |             |              |         |         |   |          |                     |          |                               |          |                               |                |             |          |            |        |            |               |



#### Constructed Responses Summary Report ENGLISH I

Retested Students

Report Date: SPRING 2018 Date of Testing: SPRING 2018

-- = No Data Reported For Fewer Than Five Students

District: 108-807 IDEA PUBLIC SCH

#### **Written Composition Rating Summary**





# STATE OF TEXAS ASSESSMENTS OF ACADEMIC READINESS

Summary Report ENGLISH II All Students

| A desirate to the Commence                       |                      |                        |            |          |             |             |             |          |           |          |                                   |          |                               | Re       | sults for                     | Each R          | eporting     | Catego   | ry         |          |            |          |
|--------------------------------------------------|----------------------|------------------------|------------|----------|-------------|-------------|-------------|----------|-----------|----------|-----------------------------------|----------|-------------------------------|----------