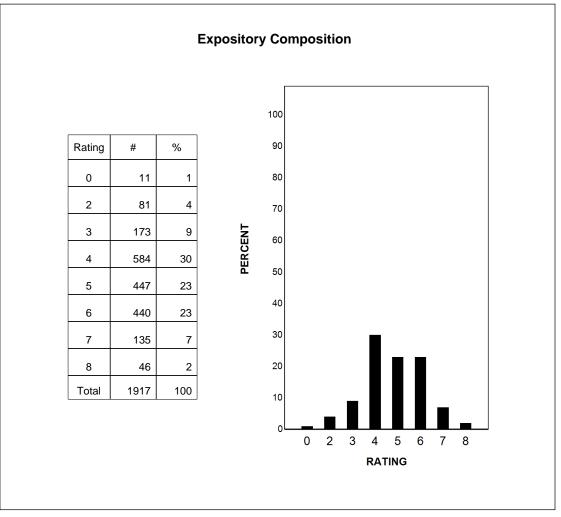

# Summary Report ALGEBRA I

First-Time Tested Students

District: 108-807 IDEA PUBLIC SCH

|                                                 |                      |                      |               |            |                  |              |                |              |                |              |                         |              |                                       | Results f               | or Each R                  | eporting           | Category               |              |                          |              |
|-------------------------------------------------|----------------------|----------------------|---------------|------------|------------------|--------------|----------------|--------------|----------------|--------------|-------------------------|--------------|---------------------------------------|-------------------------|----------------------------|--------------------|------------------------|--------------|--------------------------|--------------|
| Administration Summary                          |                      |                      |               |            |                  |              |                |              |                |              | 1                       |              | 2                                     | !                       | 3                          |                    | 4                      |              | 5                        |              |
| Number Percent Students Tested 2740 100         |                      |                      |               |            |                  |              |                |              |                |              | Þ                       |              | ig and<br>Linear                      | ations,<br>Inequalities | d<br>near                  | alities            |                        | ions         | _                        | ons          |
| Students Not Tested                             |                      |                      |               |            |                  |              |                |              |                |              | Number and<br>Algebraic | S            | Describing<br>Graphing L<br>Functions | su d                    | Writing and<br>Solving Lin | ations,<br>Inequal | Quadratic<br>Functions | Equati       | Exponential<br>Functions | Equation     |
| Absent 4 0                                      | 凉                    |                      |               | ,          |                  | _            |                |              |                |              | be                      | 8            | 등학                                    | 를 달                     | l gri                      | ne di              | r la                   | ם            | 를 펼                      | <u> </u>     |
| Other 0 0                                       | of<br>Tested         |                      | Meet          |            | 9                | 3            |                |              |                |              | l mag                   | 듛            | esc                                   | 걸                       |                            | Equa               | n a                    | ٦            | <u>8</u> 2               | Б            |
|                                                 | ي م                  | ore                  | 2             | ;          | }                | <u> </u>     |                |              | y.             | )            | z∢                      | Σ            | ם מים                                 | . щ <u>е</u>            | ≥ ÿ <u>π</u>               | <u>а</u> ш.        | αĒ                     | ਰ            |                          | ᄪ            |
| Total Documents Submitted 2744 100              | Number o<br>Students | Average<br>Scale Sco | Ž             | 2          |                  |              | Ų              | 3            | Sters          | <u> </u>     |                         |              |                                       |                         | mber of It                 |                    | ed                     |              |                          |              |
| Legend                                          | 흔                    |                      | Di C          | 1          |                  | 2            | Moote          | <u> </u>     | , o            | 3            | 11                      |              | 12                                    |                         | 14                         |                    | 11                     |              | 6                        |              |
| = No Data Reported For Fewer Than Five Students | ĘĒ                   | ca c                 |               |            |                  |              | L .            |              | Σ              |              |                         |              |                                       |                         | . # of Item                |                    |                        |              |                          |              |
| ·                                               |                      |                      | #             | %          | #                | %            | #              | %            | #              | %            | #                       | %            | #                                     | %                       | #                          | %                  | #                      | %            | #                        | %            |
| All Students                                    | 2740                 | 4212                 | 210           | 8          | 2530             | 92           | 1778           | 65           | 1078           | 39           | 7.0                     | 64           | 8.1                                   | 67                      | 9.6                        | 69                 | 7.4                    | 68           | 4.3                      | 71           |
| Male Female No Information Provided             | 1317<br>1422<br>1    | 4192<br>4231<br>     | 121<br>89<br> | 9<br>6<br> | 1196<br>1333<br> | 91<br>94<br> | 823<br>954<br> | 62<br>67<br> | 508<br>570<br> | 39<br>40<br> | 6.8<br>7.2<br>          | 62<br>65<br> | 8.1<br>8.1<br>                        | 68<br>67<br>            | 9.5<br>9.8<br>             | 68<br>70<br>       | 7.3<br>7.5<br>         | 67<br>68<br> | 4.2<br>4.3<br>           | 71<br>72<br> |
| Hispanic/Latino                                 | 2566                 | 4217                 | 187           | 7          | 2379             | 93           | 1679           | 65           | 1017           | 40           | 7.0                     | 64           | 8.1                                   | 68                      | 9.7                        | 69                 | 7.4                    | 68           | 4.3                      | 72           |
| American Indian or Alaska Native                | 0                    | 4E 4G                |               | 12         |                  |              | 12             | 01           |                |              |                         | <br>77       |                                       | 70                      | 10.7                       | 76                 |                        | 74           | 4.0                      |              |
| Asian Black or African American                 | 16<br>87             | 4546<br>3951         | 2<br>17       | 13<br>20   | 14<br>70         | 88<br>80     | 13<br>34       | 81<br>39     | 11<br>17       | 69<br>20     | 8.5<br>5.9              | 77<br>54     | 9.3<br>6.5                            | 78<br>54                | 10.7<br>8.3                | 76<br>59           | 8.2<br>6.5             | 74<br>59     | 4.8<br>3.7               | 80<br>62     |
| Native Hawaiian or Other Pacific Islander       | 0                    |                      |               |            |                  |              |                |              |                |              | 5.9                     |              |                                       |                         |                            |                    |                        |              | 3.7                      |              |
| White                                           | 66                   | 4296                 | 3             | 5          | 63               | 95           | 50             | 76           | 32             | 48           | 7.2                     | 65           | 8.8                                   | 73                      | 10.3                       | 74                 | 7.8                    | 71           | 4.6                      | 77           |
| Two or More Races                               | 4                    |                      |               |            |                  |              |                |              |                |              |                         |              |                                       |                         |                            |                    |                        |              |                          |              |
| No Information Provided                         | 1                    |                      |               |            |                  |              |                |              |                |              |                         |              |                                       |                         |                            |                    |                        |              |                          |              |
| Economically Yes Disadvantaged No               | 2177                 | 4199<br>4266         | 173<br>36     | 8          | 2004<br>521      | 92<br>94     | 1393<br>381    | 64<br>68     | 829            | 38           | 6.9                     | 63<br>66     | 8.0                                   | 67                      | 9.6                        | 68                 | 7.4                    | 67<br>70     | 4.3                      | 71           |
| Disadvantaged No No Information Provided        | 557<br>6             | 4200                 | 1             | 6<br>17    | 521              | 83           | 301            | 67           | 247            | 44<br>33     | 7.2<br>6.0              | 55           | 8.3<br>7.0                            | 69<br>58                | 9.9<br>8.5                 | 71<br>61           | 7.7<br>7.0             | 64           | 4.4<br>4.7               | 73<br>78     |
| Title I, Part A Participants                    | 2706                 | 4213                 | 207           | 8          | 2499             | 92           | 1756           | 65           | 1071           | 40           | 7.0                     | 64           | 8.1                                   | 67                      | 9.6                        | 69                 | 7.4                    | 68           | 4.3                      | 71           |
| Nonparticipants                                 | 28                   | 4162                 | 2             | 7          | 26               | 93           | 18             | 64           | 5              | 18           | 6.6                     | 60           | 8.3                                   | 69                      | 9.1                        | 65                 | 7.4                    | 68           | 4.1                      | 69           |
| No Information Provided                         | 6                    | 4015                 | 1             | 17         | 5                | 83           | 4              | 67           | 2              | 33           | 6.0                     | 55           | 7.0                                   | 58                      | 8.5                        | 61                 | 7.0                    | 64           | 4.7                      | 78           |
| Migrant Yes                                     | 8<br>2726            | 4001<br>4213         | 0<br>209      | 0<br>8     | 8<br>2517        | 100<br>92    | 4<br>1770      | 50<br>65     | 1 1075         | 13<br>39     | 6.6<br>7.0              | 60<br>64     | 7.1<br>8.1                            | 59<br>68                | 8.8<br>9.6                 | 63<br>69           | 7.1<br>7.4             | 65<br>68     | 3.1<br>4.3               | 52<br>72     |
| No Information Provided                         | 6                    | 4015                 | 209           | o<br>17    | 5                | 83           | 1770           | 67           | 1075           | 33           | 6.0                     | 55           | 7.0                                   | 58                      | 8.5                        | 61                 | 7.4                    | 64           | 4.3                      | 72<br>78     |
| Limited English Current LEP                     | 875                  | 4111                 | 91            | 10         | 784              | 90           | 510            | 58           | 276            | 32           | 6.6                     | 60           | 7.7                                   | 64                      | 9.2                        | 66                 | 6.9                    | 63           | 4.0                      | 67           |
| Proficient Non-LEP (Monitored 1st Year)         | 117                  | 4413                 | 2             | 2          | 115              | 98           | 93             | 79           | 61             | 52           | 7.9                     | 72           | 9.1                                   | 76                      | 10.4                       | 74                 | 8.0                    | 73           | 4.9                      | 81           |
| Non-LEP (Monitored 2nd Year)                    | 83                   | 4487                 | 1             | 1          | 82               | 99           | 70             | 84           | 54             | 65           | 8.1                     | 74           | 9.4                                   | 79                      | 11.3                       | 81                 | 8.3                    | 75           | 5.0                      | 83           |
| Other Non-LEP No Information Provided           | 1659                 | 4239<br>4015         | 115           | 7<br>17    | 1544             | 93<br>83     | 1101           | 66<br>67     | 685<br>2       | 41<br>33     | 7.1                     | 64<br>55     | 8.2<br>7.0                            | 68<br>58                | 9.7<br>8.5                 | 70                 | 7.6<br>7.0             | 69<br>64     | 4.3<br>4.7               | 72<br>78     |
| Bilingual Participants                          | 35                   | 4015                 | 5             | 17         | 5<br>30          | 86           | 17             | 49           | 10             | 29           | 6.0<br>5.8              | 53           | 7.0                                   | 63                      | 8.5                        | 61<br>59           | 6.7                    | 61           | 4.7                      | 78           |
| Nonparticipants                                 | 2698                 | 4214                 | 203           | 8          | 2495             | 92           | 1757           | 65           | 1066           | 40           | 7.0                     | 64           | 8.1                                   | 68                      | 9.7                        | 69                 | 7.4                    | 68           | 4.3                      | 71           |
| No Information Provided                         | 7                    | 3902                 | 2             | 29         | 5                | 71           | 4              | 57           | 2              | 29           | 5.4                     | 49           | 6.3                                   | 52                      | 8.0                        | 57                 | 6.3                    | 57           | 4.3                      | 71           |
| ESL Participants                                | 811                  | 4131                 | 79            | 10         | 732              | 90           | 485            | 60           | 268            | 33           | 6.7                     | 61           | 7.8                                   | 65                      | 9.3                        | 66                 | 7.0                    | 64           | 4.1                      | 68           |
| Nonparticipants No Information Provided         | 1923<br>6            | 4247                 | 130           | 7          | 1793<br>5        | 93<br>83     | 1289<br>4      | 67<br>67     | 808            | 42<br>33     | 7.1                     | 65<br>55     | 8.2                                   | 69<br>50                | 9.8                        | 70                 | 7.6                    | 69<br>64     | 4.4                      | 73<br>78     |
| Special Education Yes                           | 140                  | 4015<br>3752         | 38            | 17<br>27   | 102              | 73           | 37             | 26           | 11             | 8            | 6.0<br>5.0              | 55<br>46     | 7.0<br>5.8                            | 58<br>48                | 8.5<br>7.2                 | 61<br>51           | 7.0<br>5.3             | 48           | 4.7<br>3.2               | 78<br>53     |
| No No                                           | 2594                 | 4237                 | 171           | 7          | 2423             | 93           | 1737           | 67           | 1065           | 41           | 7.1                     | 65           | 8.2                                   | 69                      | 9.8                        | 70                 | 7.5                    | 69           | 4.3                      | 72           |
| No Information Provided                         | 6                    | 4015                 | 1             | 17         | 5                | 83           | 4              | 67           | 2              | 33           | 6.0                     | 55           | 7.0                                   | 58                      | 8.5                        | 61                 | 7.0                    | 64           | 4.7                      | 78           |
| Gifted/Talented Participants                    | 1                    |                      |               |            |                  |              |                |              |                |              |                         |              |                                       |                         |                            |                    |                        |              |                          |              |
| Nonparticipants No Information Provided         | 2733                 | 4213                 | 208           | 8          | 2525             | 92           | 1774           | 65           | 1076           | 39           | 7.0                     | 64           | 8.1                                   | 67                      | 9.6                        | 69                 | 7.4                    | 68           | 4.3                      | 71           |
| At-Risk Yes                                     | 1190                 | 4015<br>4138         | 117           | 17<br>10   | 1073             | 83<br>90     | 720            | 67<br>61     | 405            | 33<br>34     | 6.0                     | 55<br>61     | 7.0<br>7.8                            | 58<br>65                | 8.5<br>9.4                 | 61<br>67           | 7.0                    | 64<br>64     | 4.7                      | 78<br>69     |
| No No                                           | 1544                 | 4270                 | 92            | 6          | 1452             | 94           | 1054           | 68           | 671            | 43           | 7.2                     | 66           | 8.3                                   | 69                      | 9.4                        | 70                 | 7.1                    | 70           | 4.1                      | 74           |
| No Information Provided                         | 6                    | 4015                 | 1             | 17         | 5                | 83           | 4              | 67           | 2              | 33           | 6.0                     | 55           | 7.0                                   | 58                      | 8.5                        | 61                 | 7.0                    | 64           | 4.7                      | 78           |
| Career/Technical Participants                   | 9                    | 4775                 | 0             | 0          | 9                | 100          | 9              | 100          | 8              | 89           | 9.3                     | 85           | 10.3                                  | 86                      | 12.2                       | 87                 | 9.8                    | 89           | 5.2                      | 87           |
| Education Nonparticipants                       | 2725                 | 4211                 | 209           | 8          | 2516             | 92           | 1765           | 65           | 1068           | 39           | 7.0                     | 64           | 8.1                                   | 67                      | 9.6                        | 69                 | 7.4                    | 67           | 4.3                      | 71           |
| No Information Provided                         | 6                    | 4015                 | 1             | 17         | 5                | 83           | 4              | 67           | 2              | 33           | 6.0                     | 55           | 7.0                                   | 58                      | 8.5                        | 61                 | 7.0                    | 64           | 4.7                      | 78           |