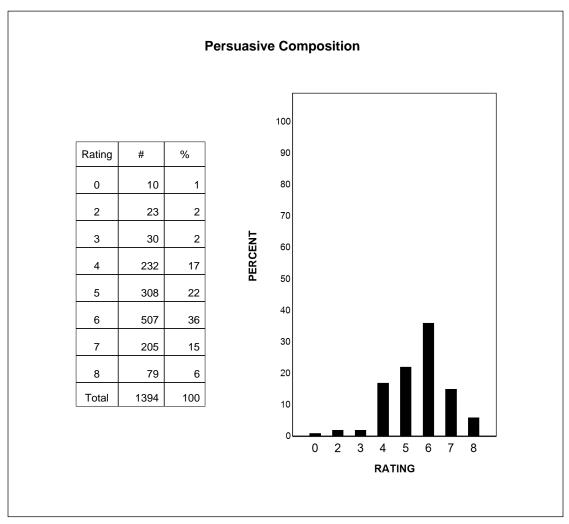

| 166<br>            | 12<br>            | 1223<br>               | 88<br>               | 1033<br>               | 74<br>               | 177<br>              | 13<br>              | 6.3                               | 79<br>               | 9.6<br>                       | 74<br>               | 10.2<br>                      | 79<br>               | <br>11.1<br>                 | 69<br>               | 7.2<br>                  | 80<br>               | 7.0<br>                  | 78<br>               |



#### Constructed Responses Summary Report ENGLISH II

**First-Time Tested Students** 

Report Date: SPRING 2018 Date of Testing: SPRING 2018

-- = No Data Reported For Fewer Than Five Students

District: 108-807 IDEA PUBLIC SCH

#### **Written Composition Rating Summary**





# Summary Report ENGLISH II

Retested Students

District: 108-807 IDEA PUBLIC SCH

| A desiminate of Community                                           |                      |                        |              |              |             |              |            |             |            |            |                     |              |                               | Re           | sults for l                                    | Each R       | eporting       | Catego       | ry             |              |                |              |
|---------------------------------------------------------------------|----------------------|------------------------|--------------|--------------|-------------|--------------|------------|-------------|------------|------------|------