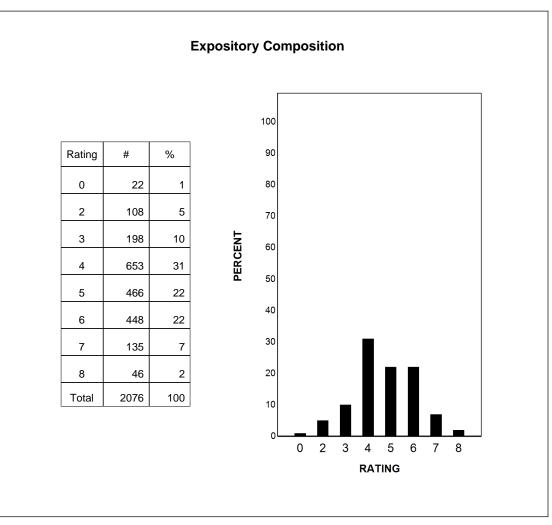

# STATE OF TEXAS ASSESSMENTS OF ACADEMIC READINESS

Summary Report
ALGEBRA I
All Students

|                                                                     |                                    |                        |           |          |              |           |             |           |            |          |                         |                | F                                         | Results f               | or Each Re                                | porting                  | Category    |          |                          |          |
|---------------------------------------------------------------------|------------------------------------|------------------------|-----------|----------|--------------|-----------|-------------|-----------|------------|----------|-------------------------|----------------|-------------------------------------------|-------------------------|-------------------------------------------|--------------------------|-------------|----------|--------------------------|----------|
| Administration Summary                                              |                                    |                        |           |          |              |           |             |           |            |          | 1                       |                | 2                                         |                         | 3                                         |                          | 4           |          | 5                        |          |
| Number Percent                                                      |                                    |                        |           |          |              |           |             |           |            |          |                         |                | d                                         | es                      | _                                         | se                       |             |          |                          |          |
| Students Tested 2806 100                                            |                                    |                        |           |          |              |           |             |           |            |          | 9                       |                | and<br>inear                              | ations,<br>Inequalities | g q                                       | lities                   |             | ons      | nential<br>ions          | Suc      |
| Students Not Tested                                                 |                                    |                        |           |          |              |           |             |           |            |          | Number and<br>Algebraic | v              | Describing a<br>Graphing Li<br>Functions, | ns,<br>dua              | Writing and<br>Solving Line<br>Functions, | equations,<br>and Inequa | adratic     | nati     | Exponential<br>Functions | atic     |
| Absent 4 0                                                          | pə                                 |                        | *         |          |              |           |             |           |            |          | bel                     | δ              | 양향양                                       | atio<br>Ine             | ing<br>Stigist                            | atio<br>lue              | dra<br>ctio | 늅        | t io                     | 흜        |
| Other 10 0                                                          | of<br>Tested                       |                        | Meet      |          | je s         |           |             |           |            |          | l m                     | , <del>j</del> | es<br>drag                                | nd                      | <u> </u>                                  | 2 6                      | Quad        | <u>p</u> | od x                     | ᅙ        |
| Total Documents Submitted 2820 100                                  | of<br>s T                          | 0.00                   | No.       |          |              |           |             |           | <u>s</u>   | 2        | 24                      | 2              |                                           |                         | > ທ ແ<br>imber of Ite                     |                          |             | <u> </u> | ŰŒ (                     | <u>8</u> |
| Legend                                                              | Number of<br>Students <sup>-</sup> | Average<br>Scale Score | Ž         |          | Approaches   | _         | Meets       |           | aster      |          | 11                      |                | 12                                        |                         | 14                                        |                          | eu<br>11    |          | 6                        |          |
| = No Data Reported For Fewer Than Five Students                     | E P                                | er;                    | ÞiQ       |          | A            | -         | §           |           | <b>S</b>   |          |                         |                |                                           |                         | . # of Items                              |                          |             |          |                          | -        |
| = No Data Reported For Fewer Than Five Students                     | รี ซี                              | γ ÿ                    | #         | %        | #            | %         | #           | %         | #          | %        | #                       | %              | #                                         | %                       | #                                         | %                        | #           | %        | #                        | %        |
| All Students                                                        | 2806                               | 4200                   | 231       | 8        | 2575         | 92        | 1793        | 64        | 1083       | 39       | 6.9                     | 63             | 8.0                                       | 67                      | 9.6                                       | 68                       | 7.4         | 67       | 4.3                      | 71       |
| Male<br>Female                                                      | 1361<br>1444                       | 4177<br>4222           | 133<br>98 | 10<br>7  | 1228<br>1346 | 90<br>93  | 831<br>961  | 61<br>67  | 513<br>570 | 38<br>39 | 6.7<br>7.1              | 61<br>65       | 8.0<br>8.0                                | 67<br>67                | 9.4<br>9.8                                | 67<br>70                 | 7.3<br>7.5  | 66<br>68 | 4.2<br>4.3               | 70<br>72 |
| No Information Provided                                             | 1                                  |                        |           |          |              |           |             |           |            |          |                         |                |                                           |                         |                                           |                          |             |          |                          |          |
| Hispanic/Latino                                                     | 2627                               | 4205                   | 207       | 8        | 2420         | 92        | 1692        | 64        | 1021       | 39       | 7.0                     | 63             | 8.1                                       | 67                      | 9.6                                       | 68                       | 7.4         | 67       | 4.3                      | 71       |
| American Indian or Alaska Native Asian                              | 0<br>16                            | 4546                   | 2         | 13       | 14           | 88        | 13          | <br>81    | 11         | 69       | 8.5                     | <br>77         | 9.3                                       | <br>78                  | 10.7                                      | <br>76                   | 8.2         | <br>74   | 4.8                      | 80       |
| Black or African American                                           | 90                                 | 3948                   | 18        | 20       | 72           | 80        | 35          | 39        | 18         | 20       | 5.8                     | 53             | 6.5                                       | 54                      | 8.3                                       | 59                       | 6.5         | 59       | 3.7                      | 62       |
| Native Hawaiian or Other Pacific Islander                           | 0                                  |                        |           |          |              |           |             |           |            |          |                         |                |                                           |                         |                                           |                          |             |          |                          |          |
| White Two or More Races                                             | 68                                 | 4285                   | 3         | 4        | 65           | 96        | 51<br>      | 75<br>    | 32         | 47       | 7.2                     | 65             | 8.8                                       | 73                      | 10.2                                      | 73                       | 7.8         | 71<br>   | 4.6                      | 76       |
| No Information Provided                                             | 1                                  |                        |           |          |              |           |             |           |            |          |                         |                |                                           |                         |                                           |                          |             |          |                          |          |
| Economically Yes                                                    | 2229                               | 4187                   | 189       | 8        | 2040         | 92        | 1404        | 63        | 832        | 37       | 6.9                     | 63             | 8.0                                       | 67                      | 9.5                                       | 68                       | 7.3         | 66       | 4.2                      | 71       |
| Disadvantaged No No Information Provided                            | 571<br>6                           | 4253<br>4015           | 41        | 7<br>17  | 530          | 93<br>83  | 385         | 67<br>67  | 249        | 44<br>33 | 7.2<br>6.0              | 65<br>55       | 8.2<br>7.0                                | 69<br>58                | 9.9<br>8.5                                | 70<br>61                 | 7.7<br>7.0  | 70<br>64 | 4.3<br>4.7               | 72<br>78 |
| Title I, Part A Participants                                        | 2771                               | 4201                   | 227       | 8        | 2544         | 92        | 1771        | 64        | 1076       | 39       | 6.9                     | 63             | 8.0                                       | 67                      | 9.6                                       | 68                       | 7.4         | 67       | 4.3                      | 71       |
| Nonparticipants                                                     | 29                                 | 4140                   | 3         | 10       | 26           | 90        | 18          | 62        | 5          | 17       | 6.5                     | 59             | 8.1                                       | 68                      | 8.9                                       | 64                       | 7.4         | 67       | 4.0                      | 67       |
| Migrant No Information Provided Yes                                 | 6<br>8                             | 4015<br>4001           | 1         | 17<br>0  | 5<br>8       | 83<br>100 | 4           | 67<br>50  | 2          | 33<br>13 | 6.0                     | 55<br>60       | 7.0                                       | 58<br>59                | 8.5<br>8.8                                | 61<br>63                 | 7.0         | 64<br>65 | 4.7<br>3.1               | 78<br>52 |
| No                                                                  | 2792                               | 4201                   | 230       | 8        | 2562         | 92        | 1785        | 64        | 1080       | 39       | 6.9                     | 63             | 8.0                                       | 67                      | 9.6                                       | 68                       | 7.4         | 67       | 4.3                      | 71       |
| No Information Provided                                             | 6                                  | 4015                   | 1         | 17       | 5            | 83        | 4           | 67        | 2          | 33       | 6.0                     | 55             | 7.0                                       | 58                      | 8.5                                       | 61                       | 7.0         | 64       | 4.7                      | 78       |
| Limited English Current LEP Proficient Non-LEP (Monitored 1st Year) | 888<br>117                         | 4105<br>4413           | 94        | 11<br>2  | 794<br>115   | 89<br>98  | 513<br>93   | 58<br>79  | 276<br>61  | 31<br>52 | 6.6<br>7.9              | 60<br>72       | 7.7<br>9.1                                | 64<br>76                | 9.1<br>10.4                               | 65<br>74                 | 6.9<br>8.0  | 63<br>73 | 4.0<br>4.9               | 67<br>81 |
| Non-LEP (Monitored 2nd Year)                                        | 83                                 | 4487                   | 1         | 1        | 82           | 99        | 70          | 84        | 54         | 65       | 8.1                     | 74             | 9.4                                       | 79                      | 11.3                                      | 81                       | 8.3         | 75       | 5.0                      | 83       |
| Other Non-LEP                                                       | 1712                               | 4222                   | 133       | 8        | 1579         | 92        | 1113        | 65        | 690        | 40       | 7.0                     | 64             | 8.1                                       | 68                      | 9.6                                       | 69                       | 7.5         | 68       | 4.3                      | 72       |
| No Information Provided  Bilingual Participants                     | 6<br>35                            | 4015<br>4093           | 5         | 17<br>14 | 5<br>30      | 83<br>86  | 17          | 67<br>49  | 10         | 33<br>29 | 6.0<br>5.8              | 55<br>53       | 7.0                                       | 58<br>63                | 8.5<br>8.3                                | 61<br>59                 | 7.0<br>6.7  | 64<br>61 | 4.7                      | 78<br>73 |
| Nonparticipants                                                     | 2764                               | 4202                   | 224       | 8        | 2540         | 92        | 1772        | 64        | 1071       | 39       | 7.0                     | 63             | 8.1                                       | 67                      | 9.6                                       | 68                       | 7.4         | 67       | 4.4                      | 71       |
| No Information Provided                                             | 7                                  | 3902                   | 2         | 29       | 5            | 71        | 4           | 57        | 2          | 29       | 5.4                     | 49             | 6.3                                       | 52                      | 8.0                                       | 57                       | 6.3         | 57       | 4.3                      | 71       |
| ESL Participants Nonparticipants                                    | 823<br>1977                        | 4124<br>4232           | 82<br>148 | 10<br>7  | 741<br>1829  | 90<br>93  | 487<br>1302 | 59<br>66  | 268<br>813 | 33<br>41 | 6.7<br>7.0              | 61<br>64       | 7.7<br>8.2                                | 64<br>68                | 9.3<br>9.7                                | 66<br>69                 | 7.0<br>7.5  | 64<br>68 | 4.1<br>4.3               | 68<br>72 |
| No Information Provided                                             | 6                                  | 4015                   | 140       | 17       | 5            | 83        | 4           | 67        | 2          | 33       | 6.0                     | 55             | 7.0                                       | 58                      | 8.5                                       | 61                       | 7.0         | 64       | 4.7                      | 78       |
| Special Education Yes                                               | 164                                | 3751                   | 43        | 26       | 121          | 74        | 42          | 26        | 13         | 8        | 5.0                     | 46             | 5.8                                       | 48                      | 7.1                                       | 51                       | 5.3         | 49       | 3.2                      | 53       |
| No<br>No Information Provided                                       | 2636<br>6                          | 4228<br>4015           | 187       | 7<br>17  | 2449         | 93<br>83  | 1747<br>4   | 66<br>67  | 1068       | 41<br>33 | 7.1<br>6.0              | 64<br>55       | 8.2<br>7.0                                | 68<br>58                | 9.7<br>8.5                                | 69<br>61                 | 7.5<br>7.0  | 68<br>64 | 4.3<br>4.7               | 72<br>78 |
| Gifted/Talented Participants                                        | 1                                  | 4015                   |           |          |              |           |             |           |            |          |                         |                | 7.0                                       |                         | 6.5                                       |                          | 7.0         |          | 4.7                      |          |
| Nonparticipants                                                     | 2799                               | 4201                   | 229       | 8        | 2570         | 92        | 1789        | 64        | 1081       | 39       | 6.9                     | 63             | 8.0                                       | 67                      | 9.6                                       | 68                       | 7.4         | 67       | 4.3                      | 71       |
| No Information Provided  At-Risk Yes                                | 1228                               | 4015<br>4124           | 1 128     | 17<br>10 | 1100         | 83<br>90  | 727         | 67<br>59  | 407        | 33       | 6.0                     | 55<br>60       | 7.0                                       | 58<br>64                | 8.5<br>9.3                                | 61<br>66                 | 7.0         | 64<br>64 | 4.7                      | 78<br>68 |
| At-RISK No                                                          | 1572                               | 4260                   | 102       | 6        | 1470         | 90        | 1062        | 68        | 674        | 43       | 7.2                     | 65             | 8.3                                       | 69                      | 9.8                                       | 70                       | 7.0         | 70       | 4.1                      | 73       |
| No Information Provided                                             | 6                                  | 4015                   | 1         | 17       | 5            | 83        | 4           | 67        | 2          | 33       | 6.0                     | 55             | 7.0                                       | 58                      | 8.5                                       | 61                       | 7.0         | 64       | 4.7                      | 78       |
| Career/Technical Participants   Education   Nonparticipants         | 9<br>2791                          | 4775<br>4199           | 0<br>230  | 0<br>8   | 9<br>2561    | 100<br>92 | 9<br>1780   | 100<br>64 | 8<br>1073  | 89<br>38 | 9.3<br>6.9              | 85<br>63       | 10.3<br>8.0                               | 86<br>67                | 12.2<br>9.6                               | 87<br>68                 | 9.8<br>7.4  | 89<br>67 | 5.2<br>4.3               | 87<br>71 |
| Education Nonparticipants No Information Provided                   | 2791                               | 4199<br>4015           | 230       | 8<br>17  | 2561         | 92<br>83  | 1780        | 64<br>67  | 10/3       | 38<br>33 | 6.9                     | 63<br>55       | 7.0                                       | 58                      | 9.6<br>8.5                                | 61                       | 7.4         | 67<br>64 | 4.3                      | 71<br>78 |
|                                                                     |                                    |                        |           |          |              |           |             | <u> </u>  |            |          | , 0.0                   |                |                                           |                         | 5.5                                       | <u> </u>                 |             | <u> </u> |                          |          |