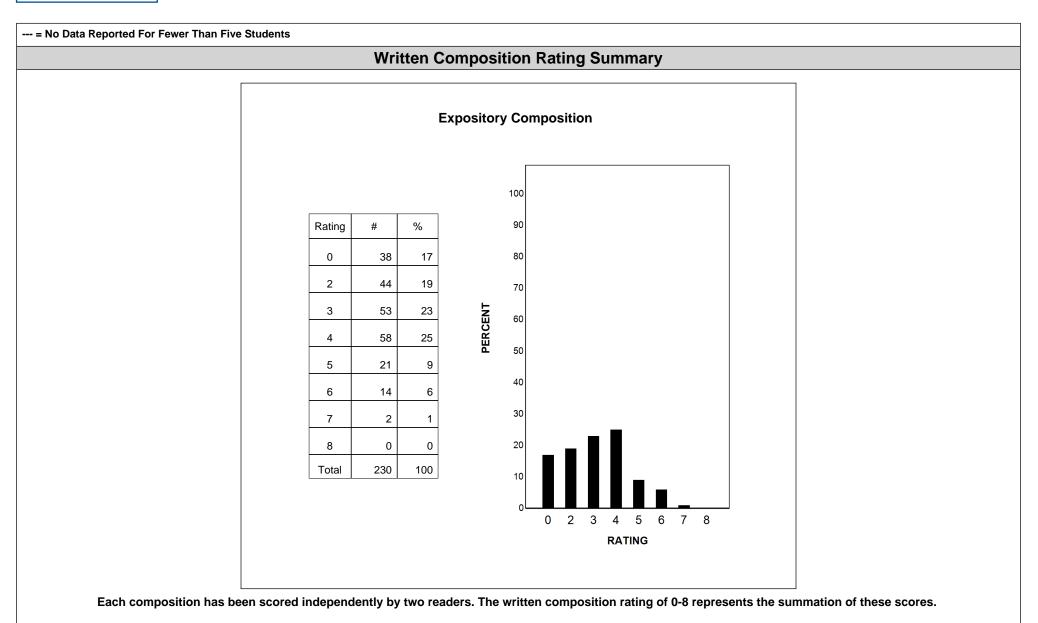

| 163       | 71       | 67       | 29       | 20      | 9       | 0       | 0 | 3.2                     | 40       | 6.3                           | 49       | 7.0                                            | 54       | 5.9         | 37       | 4.4        | 48       | 4.4        | 49       |
| No Information Provid                           | ed (                         | )            |           |          |          |          |         |         |         |   |                         |          |                               |          |                                                |          |             |          |            |          |            |          |



Constructed Responses Summary Report

District: 108-807 IDEA PUBLIC SCH

ENGLISH I Retested Students





#### Summary Report ENGLISH II

District: 108-807 IDEA PUBLIC SCH

# All Students

|                                                      |                       |                        |              |              |              |              |            |              |         |            |                                |              |                               | Re           | sults for                     | Each R       | eporting       | Catego       | ory            |              |                |              |
|------------------------------------------------------|-----------------------|------------------------|--------------|--------------|--------------|--------------|------------|--------------|---------|------------|--------------------------------|---------