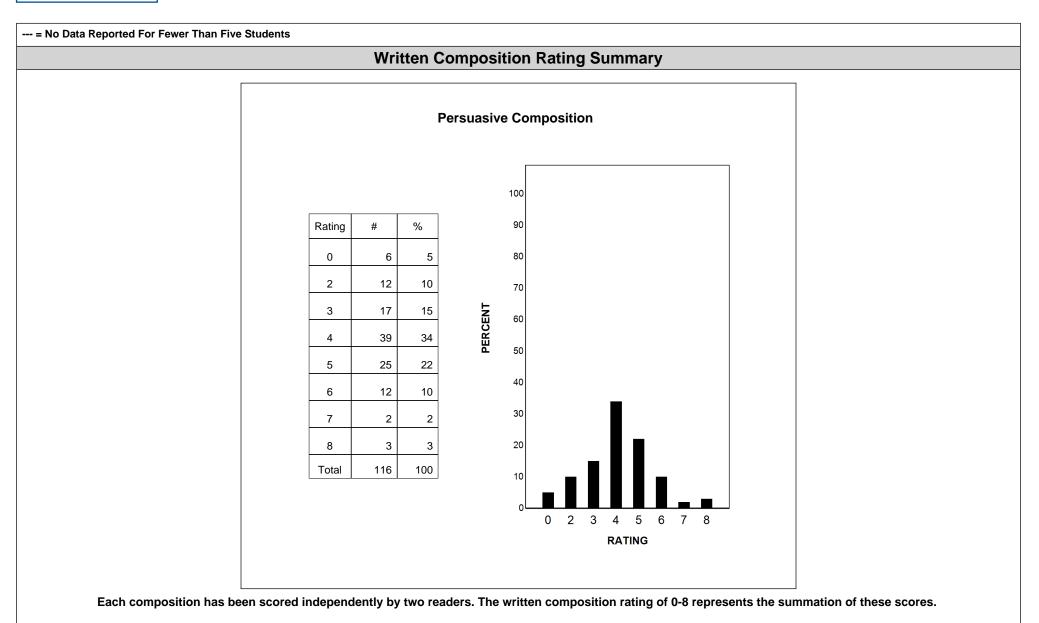

|          |    |            |    |    |       |         |   |                                   |        |                               |               |                               |        |             |        |          |    |         |    |
|                                                                                                                                                | , ů                  |                |          |    |            |    |    |       |         |   |                                   |        |                               |               |                               |        |             |        |          |    |         |    |



Constructed Responses Summary Report

District: 108-807 IDEA PUBLIC SCH

ENGLISH II Retested Students





# Summary Report U.S.HISTORY

District: 108-807 IDEA PUBLIC SCH

# All Students

|                                                      | <br>                                    |                      |                        |     |        |           |        |       |   |         |   |          |        | Results fo | or Each F | Reporting ( | Category    |                        |            |
|------------------------------------------------------|-----------------------------------------|----------------------|------------------------|-----|--------|-----------|--------|-------|---|---------|---|----------|--------|------------|-----------|-------------|-------------|------------------------|------------|
| Administ                                             | ration Summary